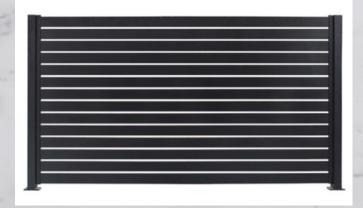

## **Example Drawing:**

Fence

Fence Ped Gate

Fence

Sliding Gate

Side Fence Total – 4m
Front Fence Total – 8m
Pedestrian Gate – 1m
Sliding Gate – 3m
Height – 1.2m
Style – Horizontal aluminium slats