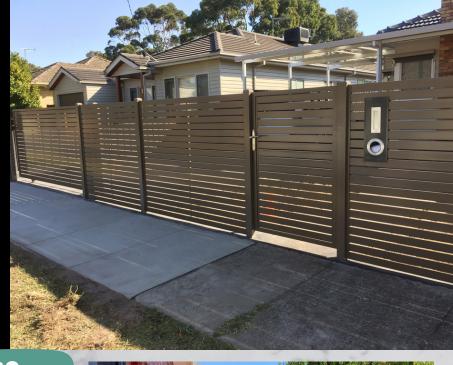

## DIY FENCE QUOTE CHECKLIST

Fully assembeled panels ready to install!

## **Example Drawing:**

Fence

Fence Ped Gate

Fence

Sliding Gate

Side Fence Total – 4m
Front Fence Total – 8m
Pedestrian Gate – 1m
Sliding Gate – 3m
Height – 1.2m
Style – Horizontal aluminium slats